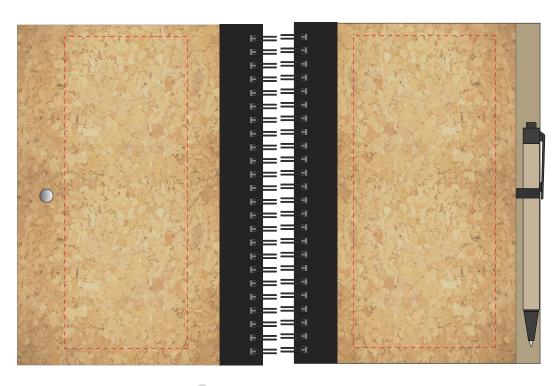

## PRODUCT INFO: DUE TO THE NATURE OF THE PRODUCT THE PRINT POSITION MAY VARY BY 2 - 3 MM

We stock this item in the following colours

## **PANTONE REFERENCE(S)**

- Colour 1
- Colour 1
- Colour 1
- Colour 1

\*\* We would recommend black print for this product Other colours may appear patchy \*\*

ARTWORK SCALE 50%

Product Image for visualisation - colours may vary

- CENTRED TO PRINT AREA
- CENTRED TO NOTEBOOK

The dashed line is to demonstrate print area and will not appear on your printed item

| ARTWORK SCALE 100%<br>Max print area: 165mm x 75mm | ARTWORK SCALE 100%  Max print area: 165mm x 65mm |
|----------------------------------------------------|--------------------------------------------------|
| ;                                                  |                                                  |
|                                                    |                                                  |
|                                                    |                                                  |
| <br>                                               |                                                  |
|                                                    |                                                  |
|                                                    |                                                  |
| <br>                                               |                                                  |
| <br>                                               |                                                  |
|                                                    |                                                  |
|                                                    |                                                  |
| <br>                                               |                                                  |
|                                                    |                                                  |
| <br>                                               |                                                  |
| <br>                                               | <br>                                             |